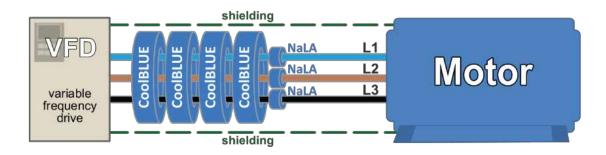

INSTALLATION INSTRUCTIONS

Install the CoolBLUE® components as shown based on wiring length of 150' or less:

## INSTALLATION NOTES:

- 1 Install the CoolBLUE and NaLA components at the VFD output, as close to the VFD output as mounting space permits.
- 2 The CoolBLUE components are installed closest to the VFD output, then the NaLA components.
- 3 The Ground conductor is NOT to be passed through any of the CoolBLUE components.

## **IMPORTANT - FOR APPLICATIONS 10 HP & UNDER:**

- 1 Install the NaLA cores per phase as shown above.
- 2 Loop the motor leads TWICE through the CoolBLUE cores only.
- (Additional wire length to each phase may be required to accomplish this double loop)